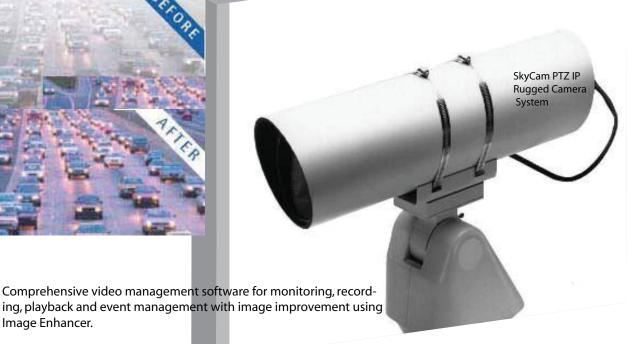

Pan/Tilt & Enclosure

Pan Rotation (

0-355° (0-360° option)

Tilt Rotation

90° down from horizontal; 60° up from horizontal 5° (0.1° option recommended for long range)

Pan/Tilt Resolution
Ambient Temperature

-10°F to 140°F (-23°C to 60°C)

Heater blanket  $\,$  (Option) Allows operation to -50°F (-45°C).

Environmental housing

Camera Control Software

pressurized enclosure with sun shroud and insulating

rated IP66 and NEMA 4X, Construction of Aluminum.