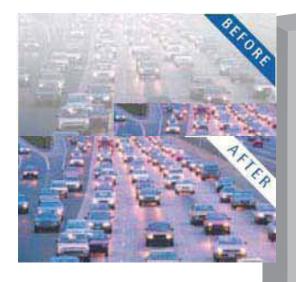

Live view in Motion JPEG or MPEG-2, 4

Image Enhancer.

Get the picture... Day/Night.

United Vision Solutions, Co. 10 Center St., Chicopee, MA, 01013. info@unitedvisionsolutions.com +1-413-592-8477

High quality recordings in Motion-JPEG and MPEG-4

Enables control of PTZ

View and record live video from camera

Image Enhancer improves the clarity of images taken in poor

conditions such as fog, smoke, rain or snow (Option)